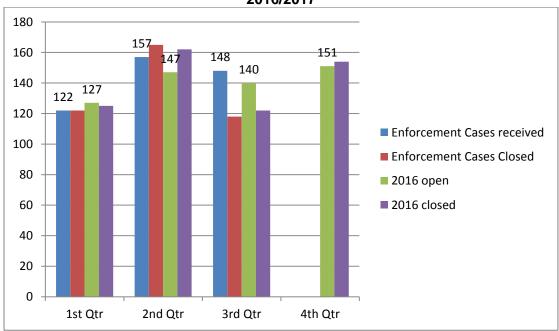

## **Enforcement Cases Received and Closed**

| Month - 2017              | Received | Closed |
|---------------------------|----------|--------|
|                           |          |        |
|                           |          |        |
| July 2017                 | 52       | 32     |
| August 2017               | 47       | 34     |
| September 2017            | 49       | 52     |
|                           |          |        |
| 1 <sup>st</sup> Qtr. 2017 | 122      | 122    |
| 2 <sup>nd</sup> Qtr. 2017 | 157      | 165    |
| 3 <sup>rd</sup> Qtr. 2017 | 148      | 118    |
| 4 <sup>th</sup> Qtr. 2017 | -        | -      |
|                           |          |        |
| 1 <sup>st</sup> Qtr. 2016 | 127      | 125    |
| 2 <sup>nd</sup> Qtr. 2016 | 147      | 162    |
| 3 <sup>rd</sup> Qtr. 2016 | 140      | 122    |
| 4 <sup>th</sup> Qtr. 2016 | 151      | 154    |
| 2016 - YTD                | 565      | 563    |
| 2015 - YTD                | 511      | 527    |
| 2013 - 1 TD<br>2014 - YTD | 504      | 476    |

## 2016/2017